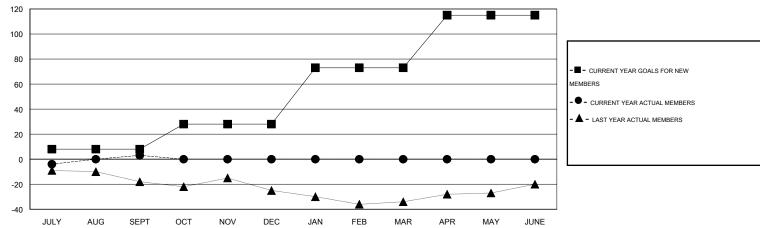

## GOALS AND ACTUAL NEW CLUBS CUMULATIVE

## GOALS AND ACTUAL MEMBERS CUMULATIVE

| DROPPED CLUBS: 0  DROPPED MEMBERS |    | 19 CLUBS OF 55 ADDED 1 OR MORE NEW MEMBERS | GENDER DISTRIBU<br>MALE<br>FEMALE | TION<br>1,457 (77.91%)<br>413 (22.09%) |     |
|-----------------------------------|----|--------------------------------------------|-----------------------------------|----------------------------------------|-----|
| DECEASED                          | 3  | CLICK HERE FOR HEALTH ASSESSMENT DATA      | FAMILY UNIT MEMBERS               |                                        | 356 |
| CLUB CANCELLED                    | 0  |                                            |                                   |                                        |     |
| OTHER                             | 23 |                                            | HEAD OF HOUSEHOLD                 |                                        | 175 |
| TOTAL                             | 26 |                                            | NON-HEAD OF HOUSEHOLD             |                                        | 181 |