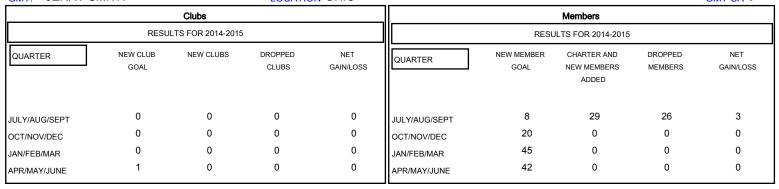

## MONTHLY MEMBERSHIP PROGRESS REPORT

District 13 B

Results as of: 9/30/2014

GMT: JERRY SMITH LOCATION OHIO GMT CA 1